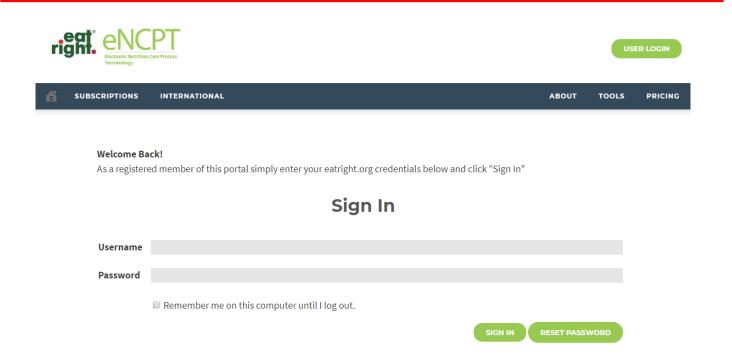

1. Login with your Academy Username and Password.

2. Hover your mouse over "Members Area" and click "Subscription."

3. Click the orange "Purchase New Subscription" button.

5. Follow the remaining prompts to complete your purchase.