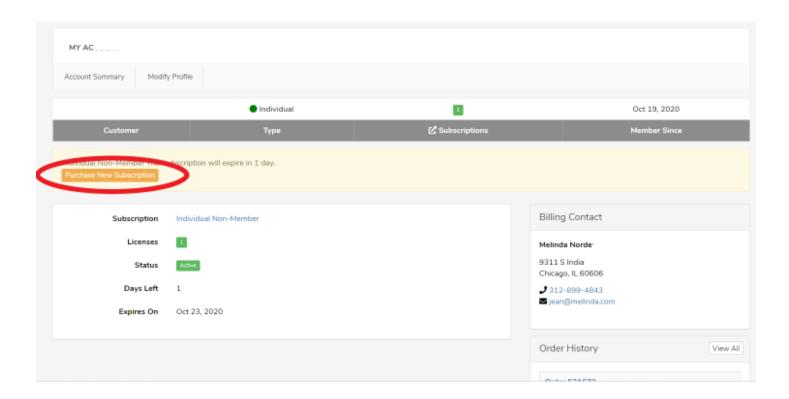

1. Login with your Academy Username and Password.

2. Hover your mouse over "Members Area" and click "Subscription."

3. Click the orange "Purchase New Subscription" button.

5. Follow the remaining prompts to complete your purchase.