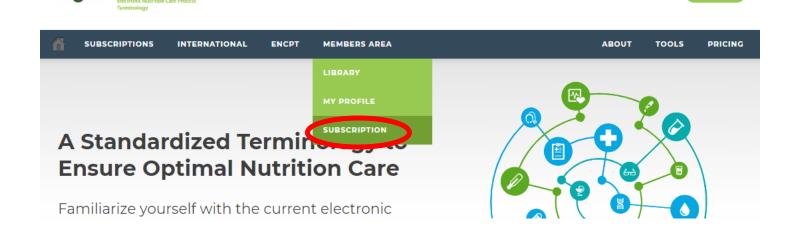

1. Login with your Academy Username and Password.

2. Hover your mouse over "Members Area" and click "Subscription."

3. Click the orange "Purchase New Subscription" button.

5. Follow the remaining prompts to complete your purchase.