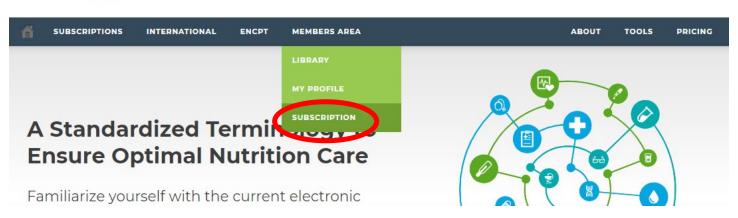

## **How To Renew An Expired eNCPT Subscription**

1. Direct your browser to <a href="www.ncpro.org">www.ncpro.org</a> and login using your username and password.

2. After logging in, hover your mouse over "Members Area" and click "Subscription."