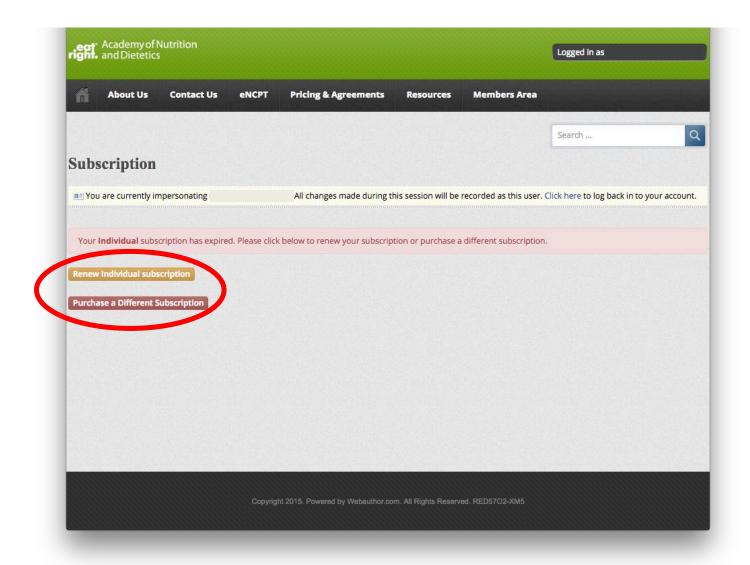

LOGOUT

3. Click the yellow button if you wish to renew at your current subscription category (common).

Click the red button if you wish to renew under a different subscription category (rare).

4. Follow the purchasing prompts to renew your subscription.