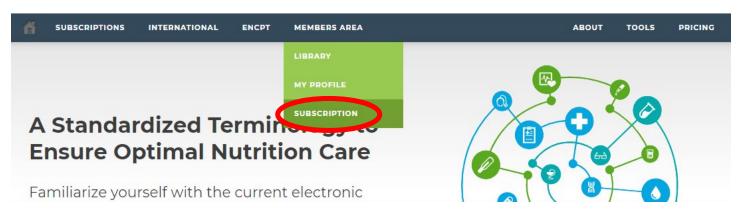

3. Hover your mouse over "Members Area" and click "Subscription."

4. Your "My Account" page will come up. Click your Subscription category (either "Organization" or "Educator").