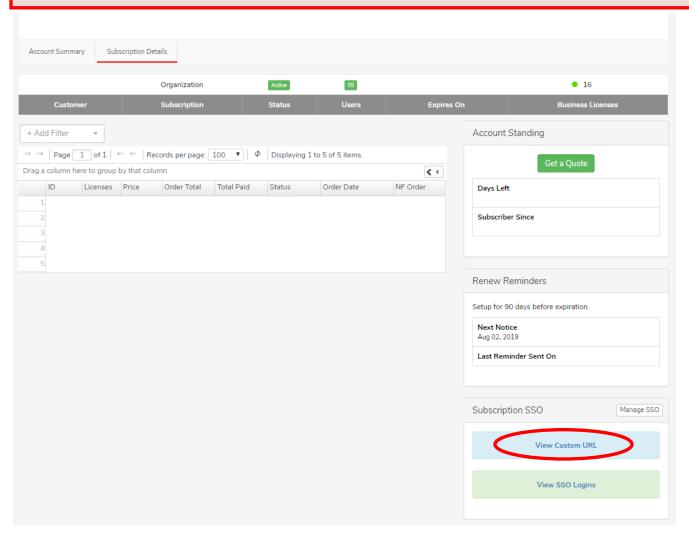

|               |       |       |         |

## Sign In

| Username |                                                 |                        |
|----------|-------------------------------------------------|------------------------|
| Password |                                                 |                        |
|          | ■ Remember me on this computer until I log out. |                        |
|          |                                                 | SIGN IN DESET PASSWORD |

3. Hover your mouse over "Members Area" and click "Subscription."







4. Your "My Account" page will come up. Click your Subscription category (either "Organization" or "Educator").



## 5. Click on "Manage SSO" or "View Custom URL" under "Subscription SSO."