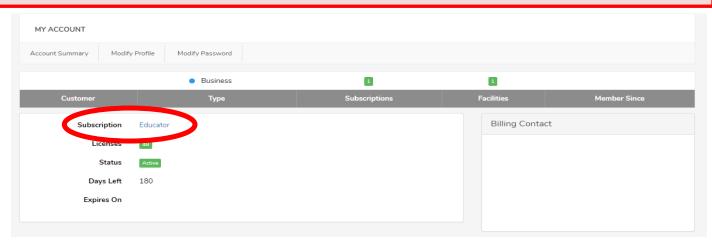

3. Hover your mouse over "Members Area" and click "Subscription."

4. Your "My Account" page will come up. Click your Subscription category (either "Organization" or "Educator").