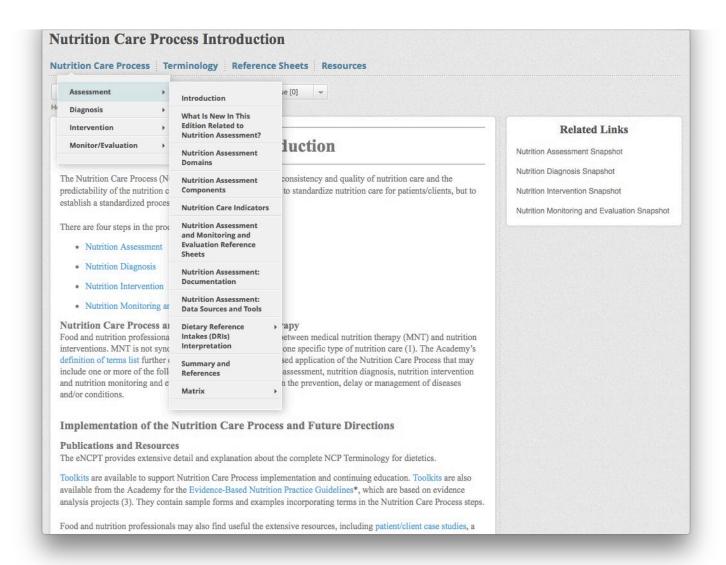

- 5. Select your language and then click "Launch Publication."
- 6. Once inside the Reference Manual, you can navigate an explanation and narrative of the Nutrition Care Process (NCP) by using your mouse to hover over the different NCP steps to open an expandable menu.