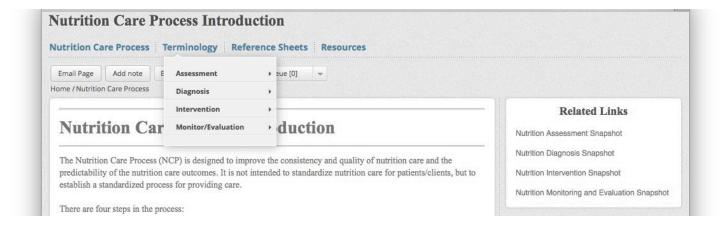

- 5. Select your language and then click "Launch Publication."
- 6. Once inside the Reference Manual, you can navigate an explanation and narrative of the Nutrition Care Process (NCP) by using your mouse to hover over the different NCP steps to open an expandable menu.