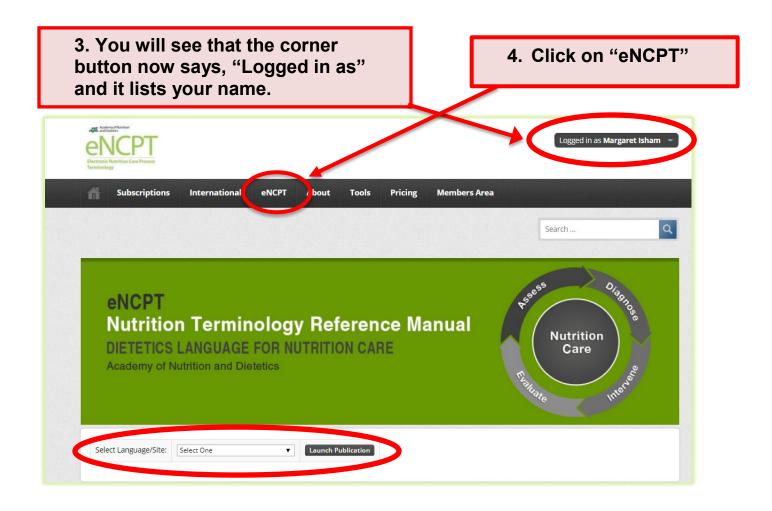

- 5. Select your language and then click "Launch Publication."
- 6. Once inside the Reference Manual, you can navigate an explanation and narrative of the Nutrition Care Process (NCP) by using your mouse to hover over the different NCP steps to open an expandable menu.