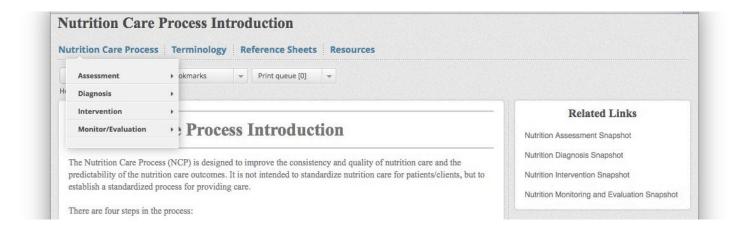

7. To navigate the NCP Terminology, hover your mouse over the menu "Terminology," followed by the appropriate NCP step in order to open an expandable menu of the various domains.

8. To navigate the NCP Reference Sheets, hover your mouse over the menu "Reference Sheets," followed by the appropriate NCP step in order to open an expandable menu of the various domains.