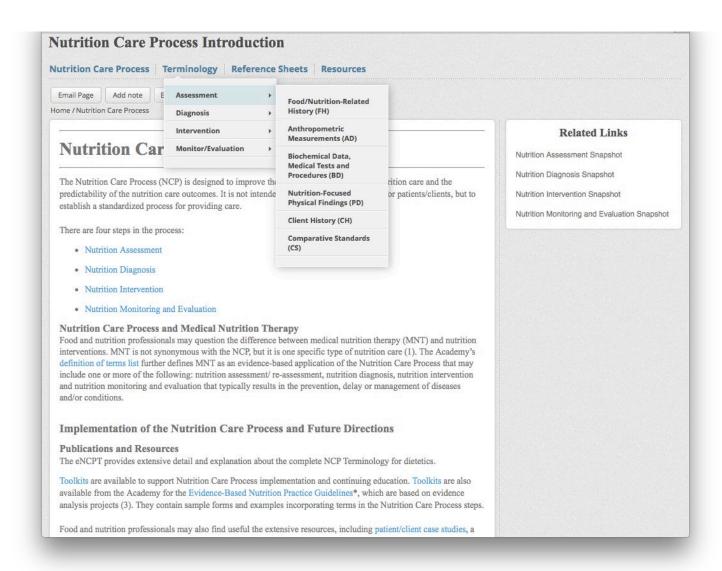

7. To navigate the NCP Terminology, hover your mouse over the menu "Terminology," followed by the appropriate NCP step in order to open an expandable menu of the various domains.

8. To navigate the NCP Reference Sheets, hover your mouse over the menu "Reference Sheets," followed by the appropriate NCP step in order to open an expandable menu of the various domains.