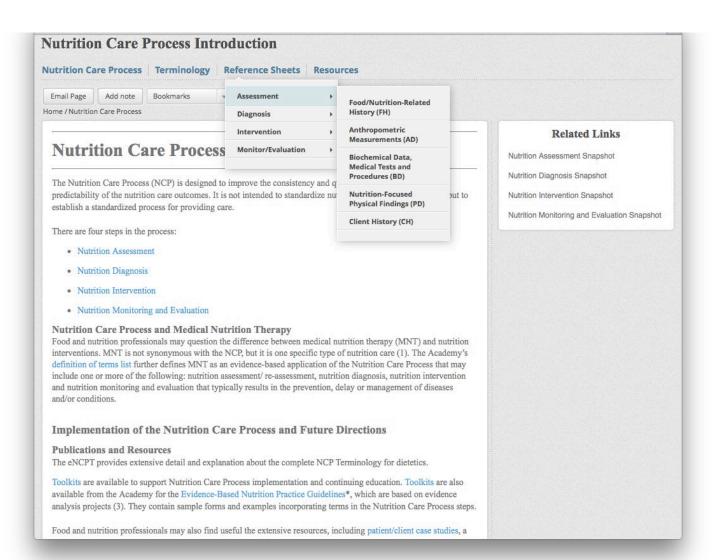

7. To navigate the NCP Terminology, hover your mouse over the menu "Terminology," followed by the appropriate NCP step in order to open an expandable menu of the various domains.

8. To navigate the NCP Reference Sheets, hover your mouse over the menu "Reference Sheets," followed by the appropriate NCP step in order to open an expandable menu of the various domains.