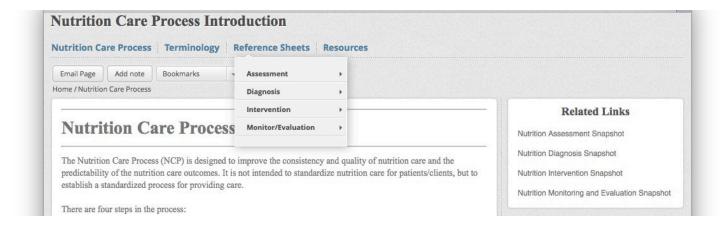

7. To navigate the NCP Terminology, hover your mouse over the menu "Terminology," followed by the appropriate NCP step in order to open an expandable menu of the various domains.

8. To navigate the NCP Reference Sheets, hover your mouse over the menu "Reference Sheets," followed by the appropriate NCP step in order to open an expandable menu of the various domains.